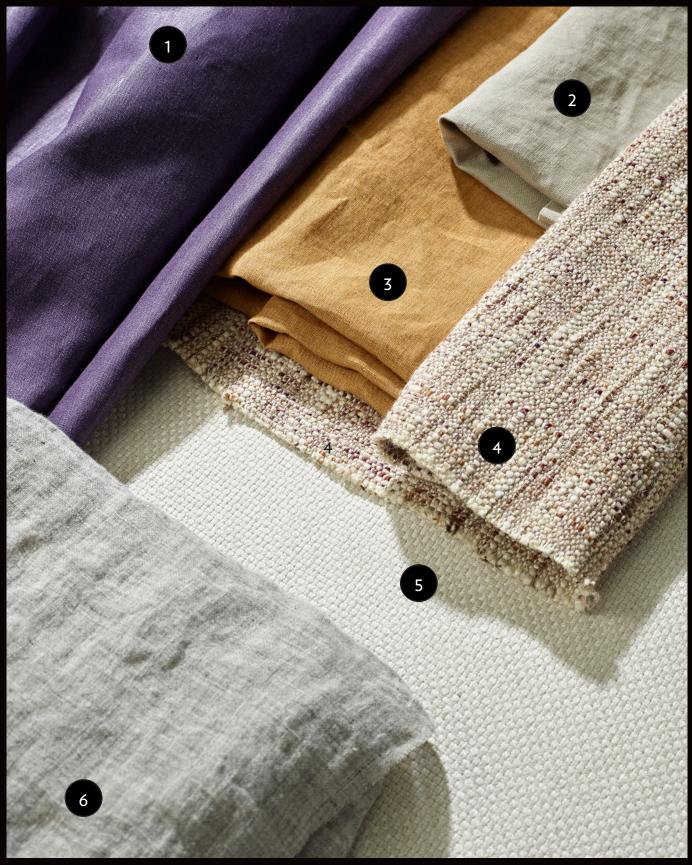

Eyecatcher is the Q550 changeant laundered which is ideal for upholstery. This yarn dyed and stock supported quality with clever multicolored tweed uplifts any interior with its handcrafted look.

Next is the 100% linen P390 laundered in double width. This decorative fabric is stock supported and available in 41 colors.

Libeco updated the color range of their popular 6019 changeant. This 100% linen délavé yarn dyed stock supported quality comes in both a chintz airo finish with glazed look, as well as a mill wash finish.

The yarn dyed L658 changeant with stonewash finish is perfect for sheers and suitable for any interior. This is a double width and stock supported quality.

The final introduction to stand out is the 100% linen L941 upholstery fabric with stonewash finish. This solid basket weave has a backing for easy application.

www.libeco.com - www.vimeo.com/libeco

BELGIAN LINEN — FABRICS —

1) 6019 changeant-0198 chintz airo - 2) P390 souris-5567 laundered - 3) 6019 changeant-0183 mill wash - 4) Q550 changeant-0004 laundered 5) L941 natural-0023 stonewash - 6) L658 changeant-0001 stonewash