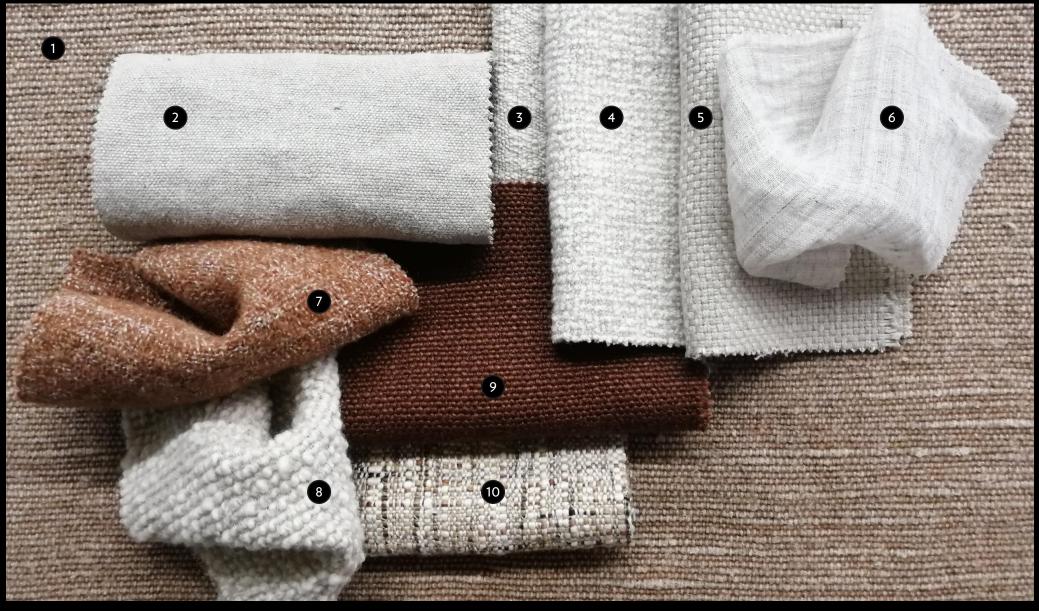

# L923 pigment dyed stonewash (see image – fabric n° 1)

A heavy, dense, structured linen-hemp blend. The mix of pigment dyeing and stonewashing emphasizes the unique character of both natural fibers and creates an authentic rough look. This quality is suitable for upholstery, accessories....

# L972 stonewash 140 R05 (see image – fabric n° 2)

A pure linen dense stonewashed quality widely applicable for decoration and upholstery.

# LIBECO

BELGIAN LINEN

— FABRICS —

1) L923 pigment dyed stonewash - 2) L972 stonewash - 3) Q560 laundered - 4) Q556 laundered - 5) L941 laundered - 6) L658 stonewash - 7) LQ507 stonewash - 8) Q558 laundered - 9) Q435 classic finish 10) Q550 changeant laundered