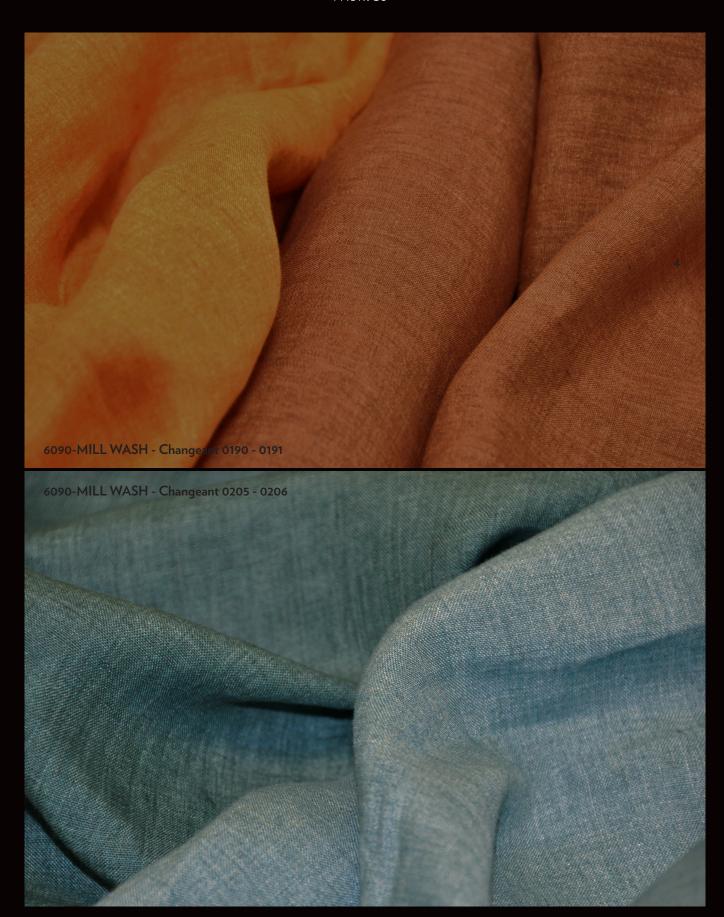

Next up is the highly demanded stock supported 6019 changeant Mill Wash, also available in a Chintz finish. This fabric enjoyed a mechanical softening and is suitable for dresses, trousers and suits. The colour range for this 100% linen délavé yarn dyed quality has now been expanded to 32 tones.