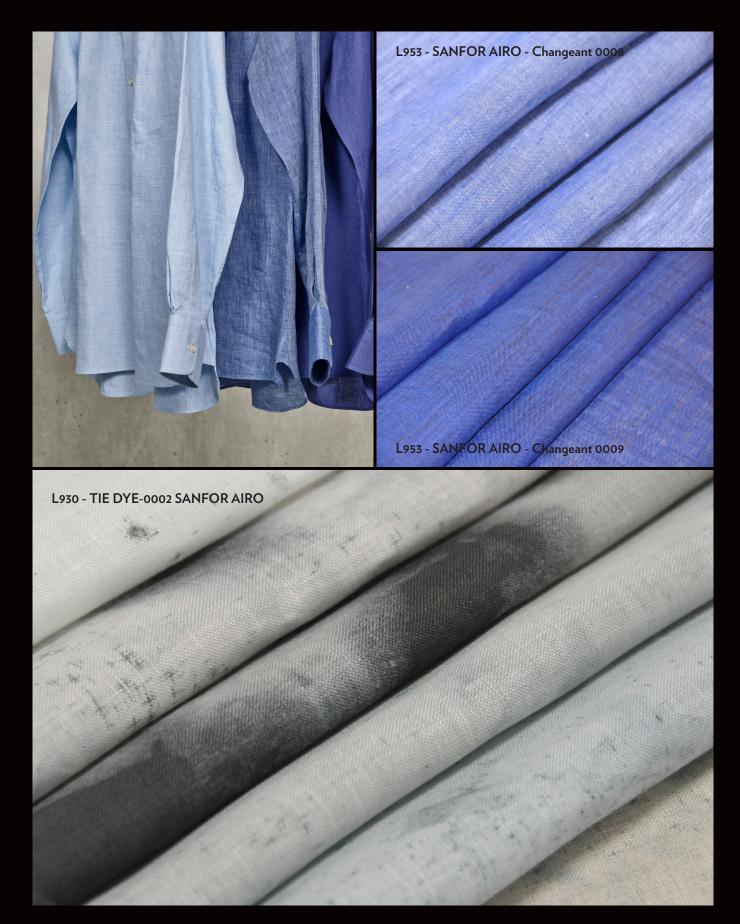

The first collection to stand out is a new yarn dyed stock supported quality, ideal for shirting. The L953 changeant Sanfor Airo is available in 26 colours.

Eyecatcher at Libeco's booth during Première Vision is an innovative tie dye development applied to their stock supported L930 Sanfor Airo. The piece dyed ground quality L930 Sanfor Airo was successfully introduced in 2021 and its weight is similar to the L953, which makes it perfect for shirting, tops, and dresses.